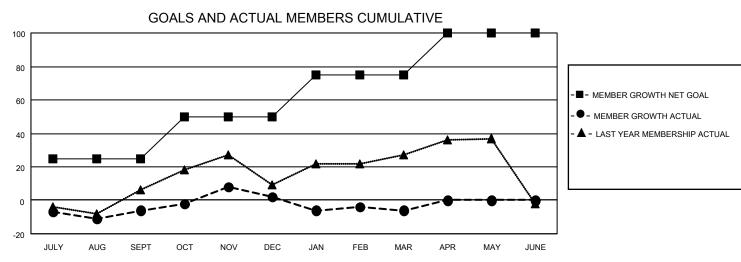

## MONTHLY MEMBERSHIP PROGRESS REPORT

LOCATION KANSAS District 17 A Results as of: 3/31/2023

| Clubs RESULTS FOR 2022-2023 |   |   |   | Members RESULTS FOR 2022-2023 |    |    |    |
|-----------------------------|---|---|---|-------------------------------|----|----|----|
|                             |   |   |   |                               |    |    |    |
| JULY/AUG/SEPT               | 1 | 0 | 0 | JULY/AUG/SEPT                 | 25 | 28 | 32 |
| OCT/NOV/DEC                 | 0 | 0 | 0 | OCT/NOV/DEC                   | 25 | 49 | 39 |
| JAN/FEB/MAR                 | 1 | 0 | 0 | JAN/FEB/MAR                   | 25 | 31 | 35 |
| APR/MAY/JUNE                | 0 | 0 | 0 | APR/MAY/JUNE                  | 25 | 0  | 0  |